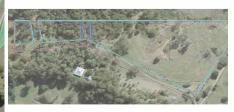

The defined building area (approx 1000m2) is level and ready for a modular cabin to be moved onsite, or a newly built home if you prefer - the balance of the acreage offers open paddocks, and forested areas.

- \* Vacant land parcel offering 16 acres / 6.4 hectares (rural zoning no subdivision potential)
- A privately positioned building envelope (1000m2 1/4 acre), sited privately toward the rear of the parcel, providing an elevated, north-east aspected house site
- Around 13 acres of fenced, undulating, pastured land, with a mix of native and improved grasses, plus permanent water - ideal for a small hobby farm for cattle or horse enthusiasts