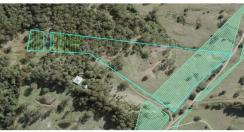

The defined building area (approx 1000m2) is level and ready for a modular cabin to be moved onsite, or a newly built home if you prefer - the balance of the acreage offers open paddocks, and forested areas.

- \* Vacant land parcel offering 16 acres / 6.4 hectares (rural zoning no subdivision potential)
- A privately positioned building envelope (1000m2 1/4 acre), sited privately toward the rear of the parcel, providing an elevated, north-east aspected house site
- Around 13 acres of fenced, undulating, pastured land, with a mix of native and improved grasses, plus permanent water - ideal for a small hobby farm for cattle or horse enthusiasts