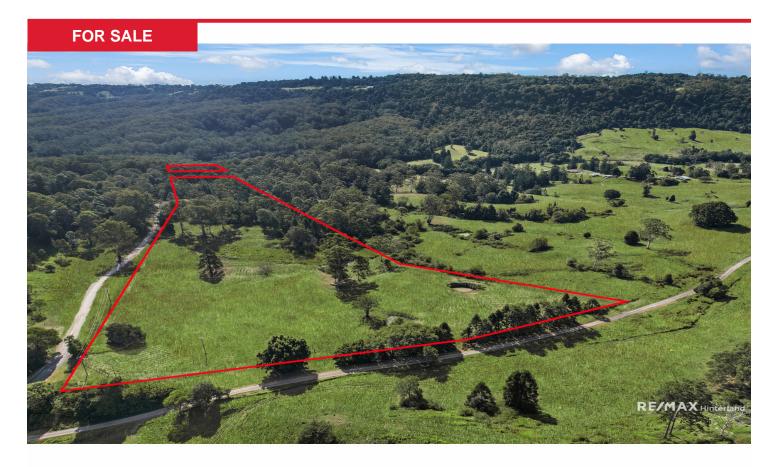

## 34 Mount Blanc Road, Bald Knob

EXTRAORDINARY VALUE ON OFFER - NOT TO BE REPEATED - A RARE VACANT HOLDING

This small acreage (16 acres) holding is perfect for those who want to create their very own country bolthole/weekender property!

The defined building area (approx 1000m2) is level and ready for a modular cabin to be moved onsite, or a newly built home if you prefer - the balance of the acreage offers open paddocks, and forested areas.

- \* Vacant land parcel offering 16 acres / 6.4 hectares (rural zoning no subdivision potential)
- A privately positioned building envelope (1000m2 1/4 acre), sited privately toward the rear of the parcel, providing an elevated, north-east aspected house site
- Around 13 acres of fenced, undulating, pastured land, with a mix of native and improved grasses, plus permanent water - ideal for a small hobby farm for cattle or horse enthusiasts